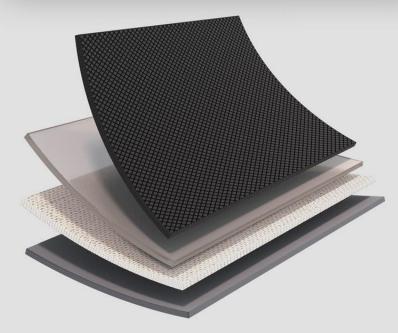

### **Durable Material**

TAP-ON cards are crafted with durability in mind, using a combination of metallic and PVC materials. This ensures a long-lasting, resilient card that maintains its sleek appearance.