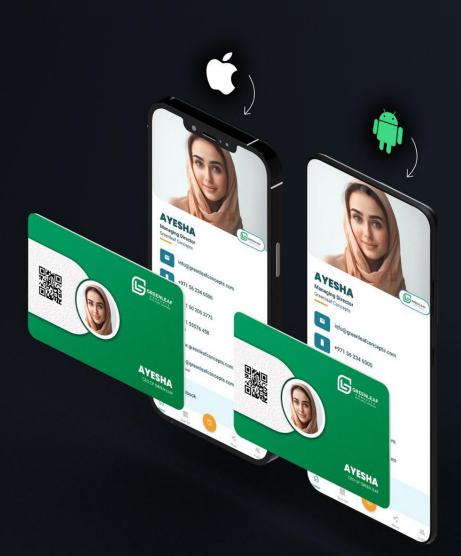

## Contact Less Networking with NFC

Experience effortless networking with TAP-ON's NFC technology. Simply tap to share your information, making connections smoother and more efficient than ever. Plus, TAP-ON is compatible with both Android and iOS devices, ensuring seamless connectivity across platforms.

# Tailored Dashboards for Corporate & Individual Control

TAP-ON offers tailored dashboards for both individuals and corporations. Individuals can easily customize their cards with profile pictures and real-time updates, while corporations can efficiently manage employee data with HR department access. These user-friendly dashboards enhance the TAP-ON experience for everyone.