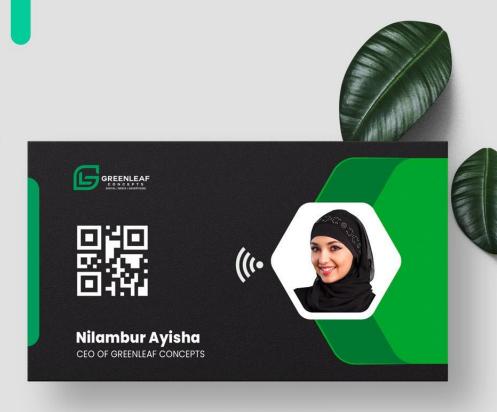

# **Personalized Branding**

Make a memorable impression with TAP-ON. Customize your card with your logo, profile picture, and brand details to stand out and leave a lasting impact.

## Contact Less Networking with NFC

Experience effortless networking with TAP-ON's NFC technology. Simply tap to share your information, making connections smoother and more efficient than ever. Plus, TAP-ON is compatible with both Android and iOS devices, ensuring seamless connectivity across platforms.