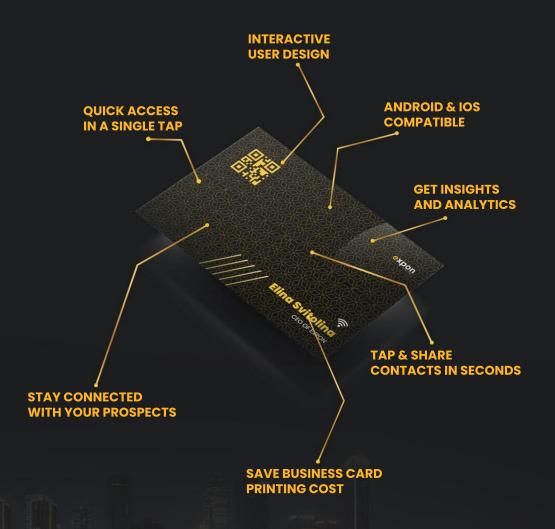

## Contact Less Networking with NFC

Experience effortless networking with TAP-ON's NFC technology. Simply tap to share your information, making connections smoother and more efficient than ever. Plus, TAP-ON is compatible with both Android and iOS devices, ensuring seamless connectivity across platforms.

## Limitless Taps & Lifetime Savings

TAP-ON provides a unique advantage with unlimited tapping to share your information seamlessly. Plus, with our one-card-per-person solution, you'll enjoy a cost-effective way to network for a lifetime. Say goodbye to the expenses of traditional business cards and reprints, and experience the convenience and savings of TAP-ON.

### **Durable Material**

TAP-ON cards are crafted with durability in mind, using a combination of metallic and PVC materials. This ensures a long-lasting, resilient card that maintains its sleek appearance.