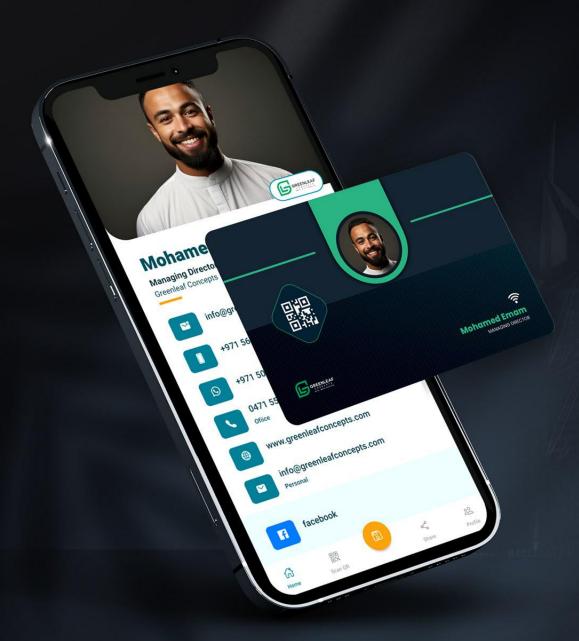

## Contact Less Networking with NFC

Experience effortless networking with TAP-ON's NFC technology. Simply tap to share your information, making connections smoother and more efficient than ever. Plus, TAP-ON is compatible with both Android and iOS devices, ensuring seamless connectivity across platforms.

## Limitless Taps & Lifetime Savings

TAP-ON provides a unique advantage with unlimited tapping to share your information seamlessly. Plus, with our one-card-per-person solution, you'll enjoy a cost-effective way to network for a lifetime. Say goodbye to the expenses of traditional business cards and reprints, and experience the convenience and savings of TAP-ON.

www.greenleafconcepts.com

- **Profile Picture**
- Company Name
- Designation
- **Short Description**
- Tap To Connect

Primary Contact

Secondary Contact

**Email ID** 

WhatsApp

Address

Social Media Connect

Facebook

Instagram

**Twitter** 

YouTube

TikTok

Others

- + Products / Service Listing
- + WhatsApp Connect
- + Brochure Download
- + Poster Gallery
- + QR Code
- + Social Media Share
- + Quick Enquiry
- + Backend Analytics